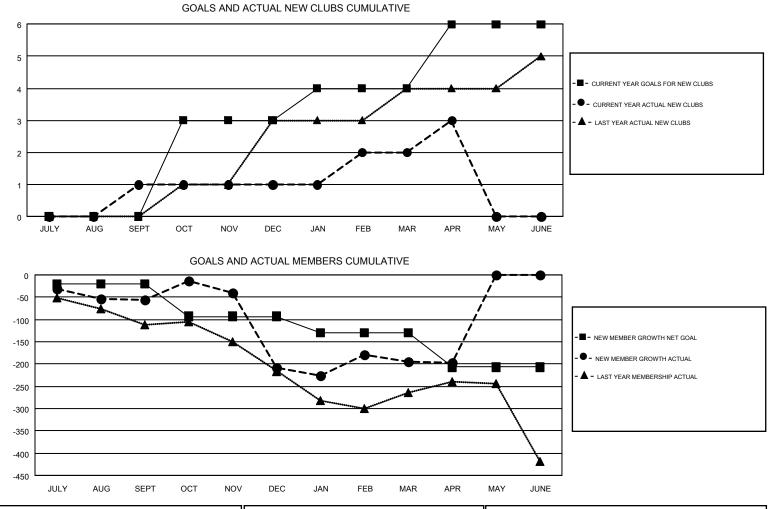

## Results as of: 4/30/2017

#### GMT: THOMAS MATNEY

| $\sim$ | N / | T. | 0 | • |
|--------|-----|----|---|---|
| G      | IV  |    | L | А |

1

| Clubs                 |               |           |                       | Members       |                                                                |                                                              |                                                    |
|-----------------------|---------------|-----------|-----------------------|---------------|----------------------------------------------------------------|--------------------------------------------------------------|----------------------------------------------------|
| RESULTS FOR 2016-2017 |               |           | RESULTS FOR 2016-2017 |               |                                                                |                                                              |                                                    |
| QUARTER               | NEW CLUB GOAL | NEW CLUBS | DROPPED CLUBS         | QUARTER       | NEW MEMBER GROWTH<br>NET GOAL (not reinstated<br>or transfers) | NEW MEMBER<br>GROWTH ACTUAL (not<br>reinstated or transfers) | DROPPED<br>MEMBERS ACTUAL<br>(including transfers) |
| JULY/AUG/SEPT         | 0             | 1         | 3                     | JULY/AUG/SEPT | -20                                                            | 205                                                          | 260                                                |
| OCT/NOV/DEC           | 3             | 0         | 1                     | OCT/NOV/DEC   | -73                                                            | 254                                                          | 408                                                |
| JAN/FEB/MAR           | 1             | 1         | 3                     | JAN/FEB/MAR   | -37                                                            | 334                                                          | 320                                                |
| APR/MAY/JUNE          | 2             | 1         | 0                     | APR/MAY/JUNE  | -77                                                            | 78                                                           | 81                                                 |